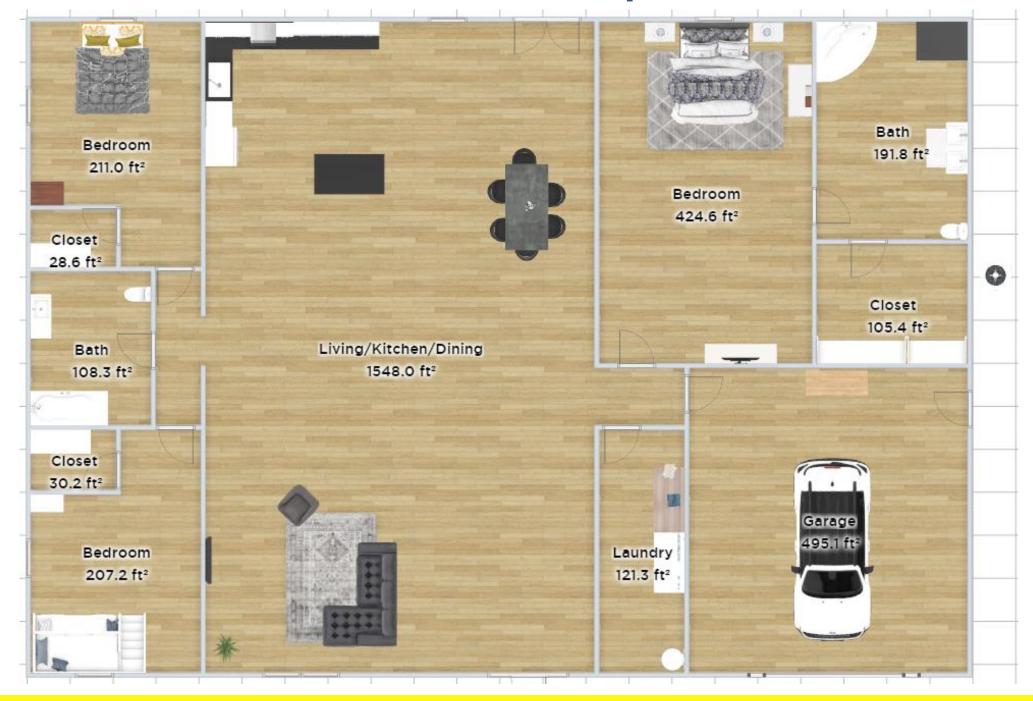

## 50x72 Barndominium Floor Plan 2

Size: 50 ft wide x 72 ft long x 12 ft sidewalls

**Total Square Footage: 3,600** 

3 Bed / 2 Bath + Garage

The best part about a Worldwide Steel Frame Barndominium Building Kit is that you can completely customize every aspect of your design and floor plans, including roof pitch, wall height, porches, exterior accents and so much more! Below is just one example of how you can setup your interior framing to maximize your usable space. You can also incorporate any size garage area to meet your space requirements.

## 50x72 Floor Plan Sample 2 in 2D