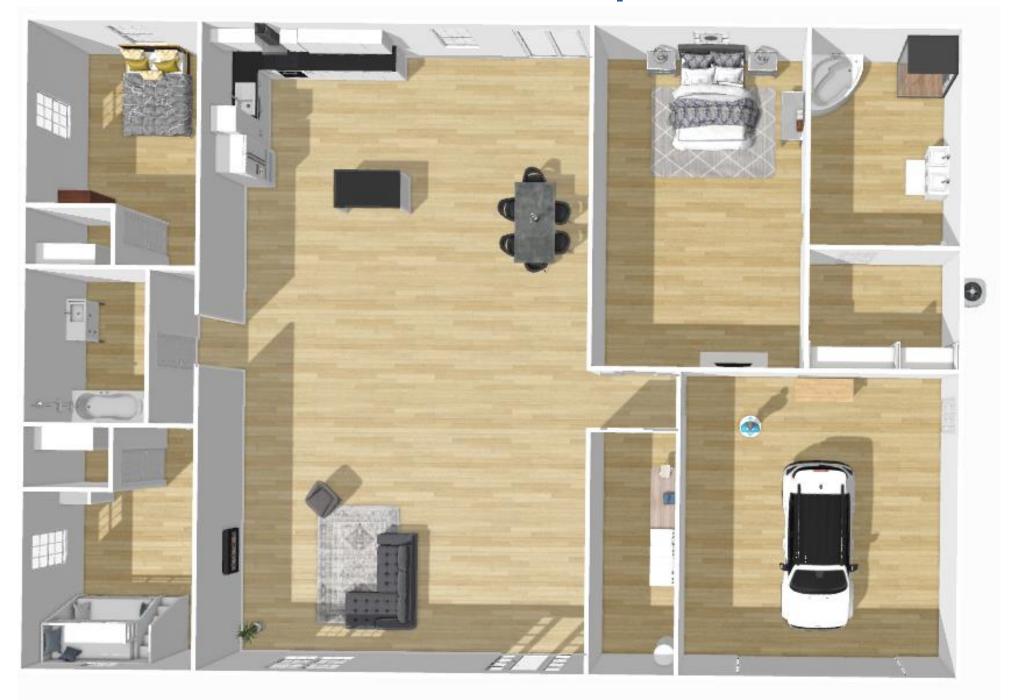

## 50x72 Barndominium Floor Plan 2

Size: 50 ft wide x 72 ft long x 12 ft sidewalls

**Total Square Footage: 3,600** 

3 Bed / 2 Bath + Garage





The best part about a Worldwide Steel Frame Barndominium Building Kit is that you can completely customize every aspect of your design and floor plans, including roof pitch, wall height, porches, exterior accents and so much more! Below is just one example of how you can setup your interior framing to maximize your usable space. You can also incorporate any size garage area to meet your space requirements.

## 50x72 Floor Plan Sample 2 in 3D



## 50x72 Floor Plan Sample 2 in 2D