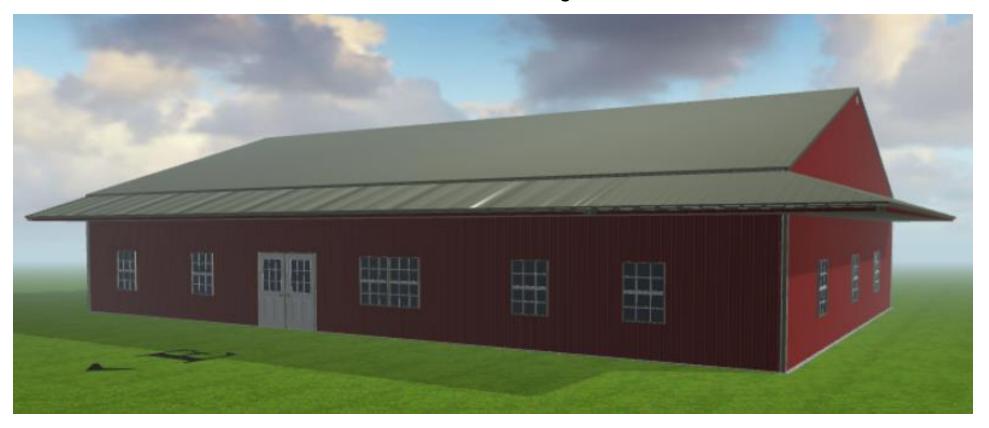

## 50x72 Barndominium Floor Plan 2

Size: 50 ft wide x 72 ft long x 12 ft sidewalls

**Total Square Footage: 3,600** 

3 Bed / 2 Bath + Garage

The best part about a Worldwide Steel Frame Barndominium Building Kit is that you can completely customize every aspect of your design and floor plans, including roof pitch, wall height, porches, exterior accents and so much more! Below is just one example of how you can setup your interior framing to maximize your usable space. You can also incorporate any size garage area to meet your space requirements.

## 50x72 Floor Plan Sample 2 in 3D