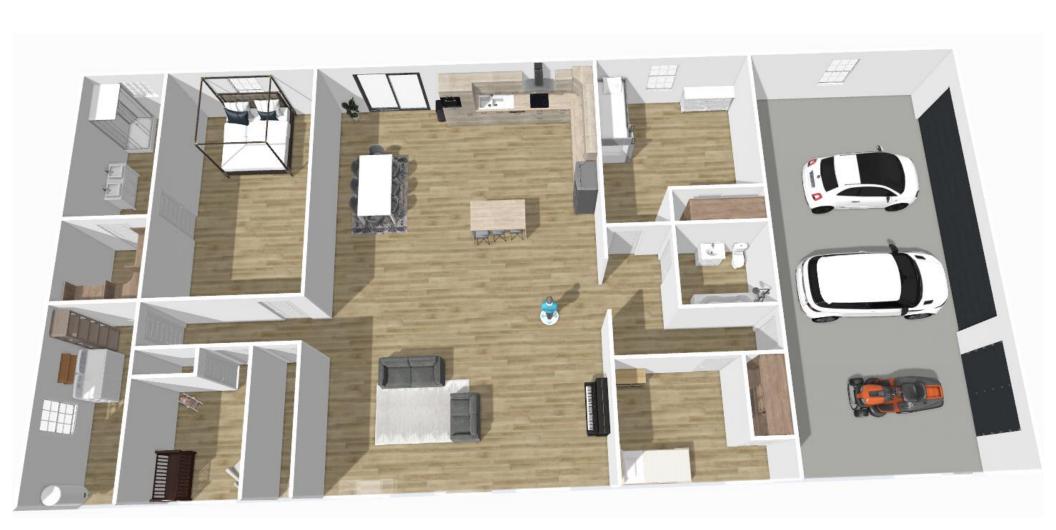

## 40x84 Floor Plan Sample 3 in 3D

Size: 40 ft wide x 84 ft long x 12 ft sidewalls

Total Square Footage: 3,360

4 Bed / 2 Bath + Garage