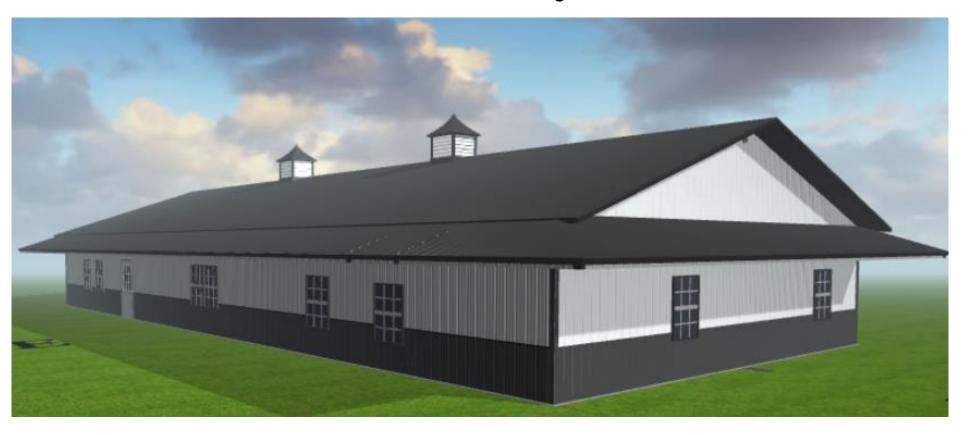

## 40x84 Barndominium Floor Plan 3

Size: 40 ft wide x 84 ft long x 12 ft sidewalls

**Total Square Footage: 3,360** 

4 Bed / 2 Bath + Garage

The best part about a Worldwide Steel Frame Barndominium Building Kit is that you can completely customize every aspect of your design and floor plans, including roof pitch, wall height, porches, exterior accents and so much more! Below is just one example of how you can setup your interior framing to maximize your usable space. You can also incorporate any size garage area to meet your space requirements.