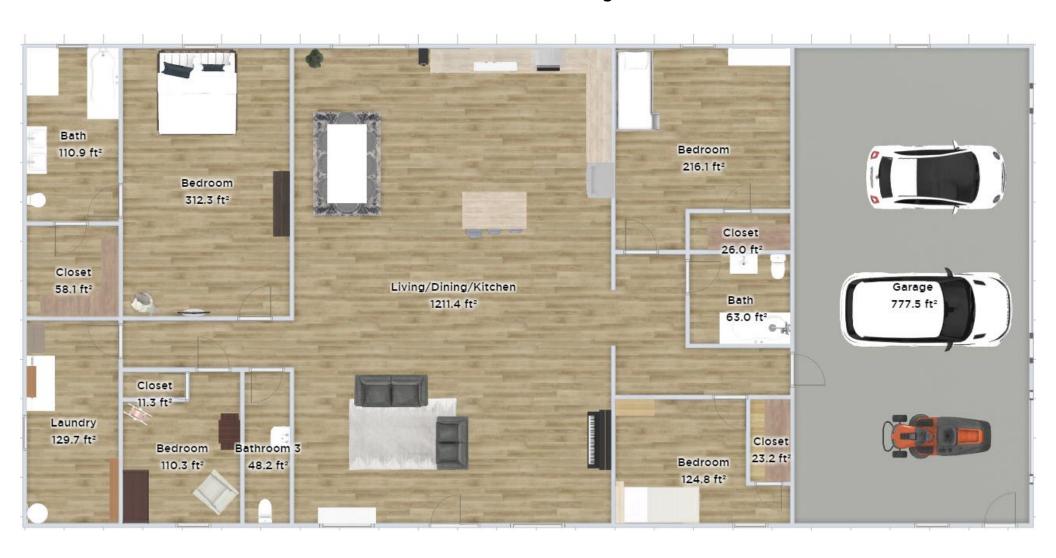

## 40x84 Floor Plan Sample 3 in 2D

Size: 40 ft wide x 84 ft long x 12 ft sidewalls

Total Square Footage: 3,360

4 Bed / 2 Bath + Garage