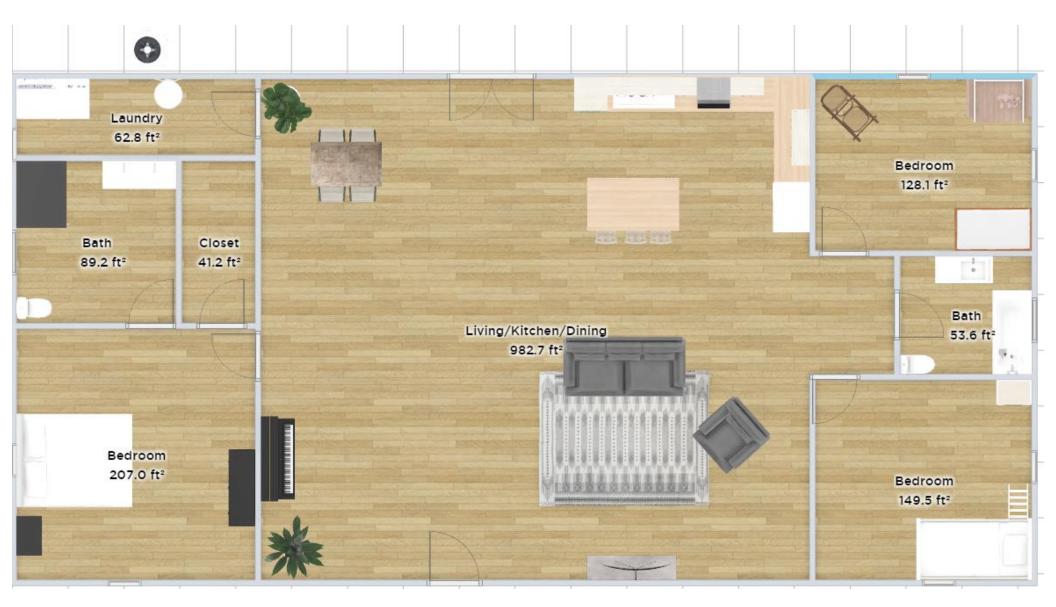

## 30x60 Floor Plan Sample 2 in 2D

Size: 30 ft wide x 60 ft Long Total Square Footage: 1,800 3 Bed / 2 Bath