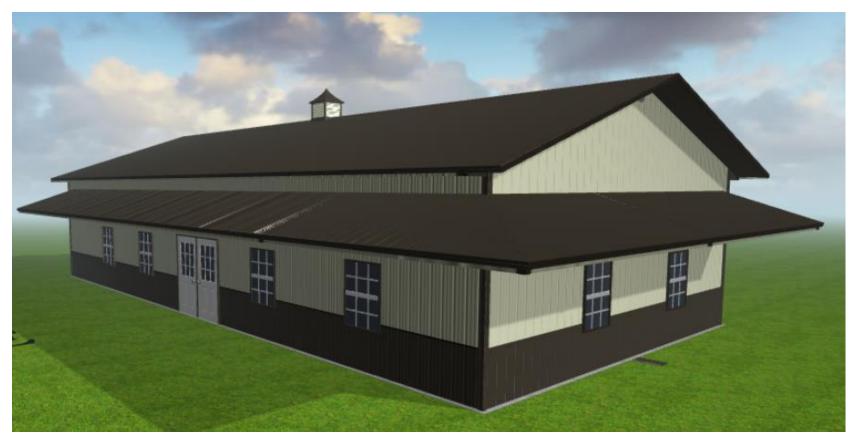

## **30x60 Barndominium Floor Plan 2**

Size: 30 ft wide x 60 ft Long Total Square Footage: 1,800 3 Bed / 2 Bath

The best part about a Worldwide Steel Frame Barndominium Building Kit is that you can completely customize every aspect of your design and floor plans, including roof pitch, wall height, porches, exterior accents and so much more! Below are three examples of how you can setup your interior framing to maximize your usable space. You can also incorporate any size garage and shop area to meet your space requirements.