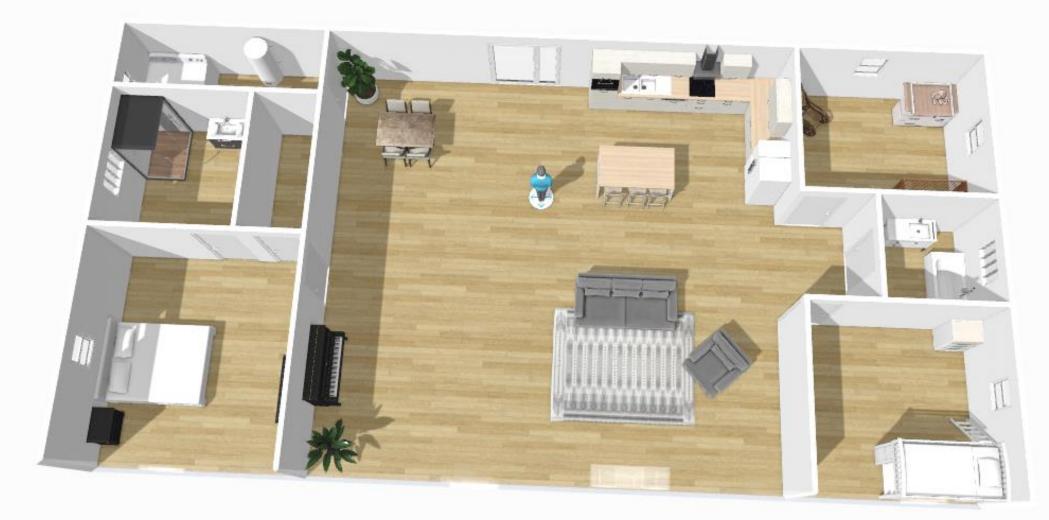

## 30x60 Floor Plan Sample 2 in 3D

Size: 30 ft wide x 60 ft Long Total Square Footage: 1,800 3 Bed / 2 Bath