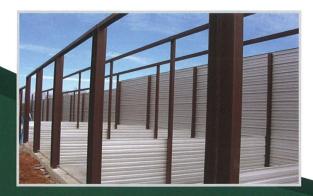

## Simple and fast construction

Construction of our self-storage units is so simple, a small crew equipped with step ladders, screw guns and hand tools can erect the entire building.