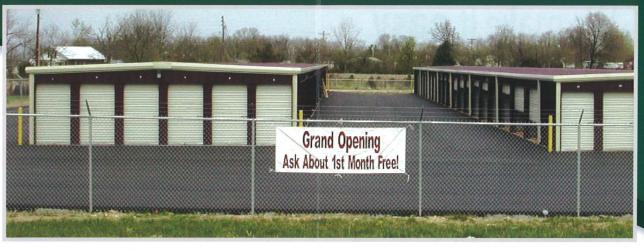

## Simple and fast construction

Construction of our self-storage units is so simple, a small crew equipped with step ladders, screw guns and hand tools can erect the entire building.