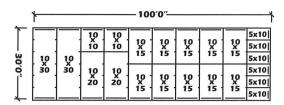

## Sample floor plans are available

Room layouts available as required in 5'0" increments.

Custom heights and widths available.

| ,     | 90′0″ |      |               |         |         |               |         |         |               |  |
|-------|-------|------|---------------|---------|---------|---------------|---------|---------|---------------|--|
|       | . 10  | 10   | 10<br>X<br>10 | 10<br>X | 10<br>X | 10<br>X<br>10 | 10<br>X | 10<br>X | 10<br>X<br>10 |  |
| 20'0" | 20 T  | 20 T | 10<br>X       | 10<br>X | 10<br>X | 10<br>X       | 10<br>X | 10<br>X | 10<br>X       |  |
| L     |       |      | 10            | 10      | 10      | 10            | 10      | 10      | 10            |  |

|       | +            |            |                            |                                             | <b>— 10</b>   | 0′0″—         |               |               |               |               |
|-------|--------------|------------|----------------------------|---------------------------------------------|---------------|---------------|---------------|---------------|---------------|---------------|
| 40'0" | 5x10<br>5x10 | 10 X<br>25 | 10<br>25<br>10<br>10<br>15 | 10 × 25 · · · · · · · · · · · · · · · · · · | 10<br>X<br>20 | 10<br>X<br>20 | 10<br>X<br>10 | 10<br>X<br>10 | 10<br>X<br>10 | 10<br>X<br>10 |
|       | 5x10<br>5x10 |            |                            |                                             |               |               | 10<br>X<br>30 | 10<br>X<br>30 | 10<br>X<br>30 | 10<br>X<br>10 |
|       | 5x10         |            |                            |                                             | 10<br>X<br>20 | 10<br>X<br>20 |               |               |               | 10<br>X<br>10 |
|       | 5x10<br>5x10 |            |                            |                                             |               |               |               |               |               | 10<br>X<br>10 |