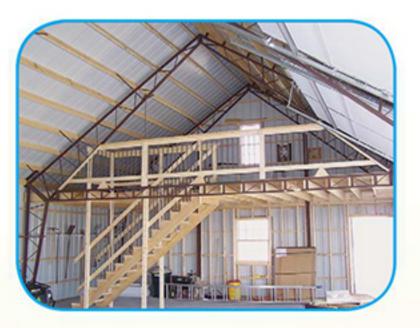

## Clear span widths 12' through 100'



## Add a 1/2 truss or a self-supporting overhang on one or both sides for more storage



### Mezzanines can be added for additional storage or living space.



## **Sheet metal loading**

LIVE LOADS: Standard secondary framing on 2' centers 108 PSF WIND LOADS: Standard secondary framing on 2' centers 144 PSF

## Insulate

Worldwide buildings are easy to insulate at time of construction or after construction with several choices and R-values available.

Peculiar, Missouri Office 800.825.0316



Minneapolis, Minnesota Office 866.507.8335



www.worldwidesteelbuildings.com

# OUR 50 YEAR STRUCTURAL WARRANTY IS THE BEST IN THE INDUSTRY!

## The most versatile, strongest steel building available

Worldwide Steel Buildings is the leading manufacture of pre-engineered steel buildings with a unique open web truss design. Since 1983 Worldwide buildings have survived tornadoes, hurric