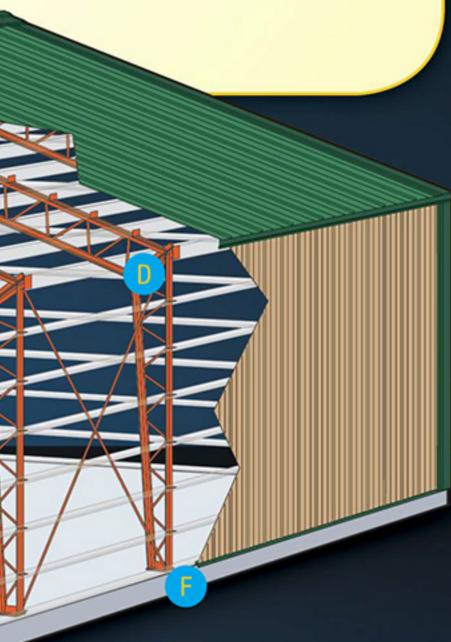

Setting the legs on full floor or basic concrete piers anchors building securely.

Wood or steel girts attach to the pre-welded clips with supplied fasteners every 2' giving superior strength and ease of interior finish.

The roof truss easily connects to the sidewall leg, connecting with heavy duty plates and structural bolts.

Wood or steel purlins set on top of the steel truss attached to pre-welded clips with supplied fasteners every 2'.

Attach the base trim to bottom girt to create a seal guard against the intrusion by rodents or insects.

Attach pre-cut 40 year warranty sheet metal for walls and roof using supplied weather tight pre-painted fasteners.