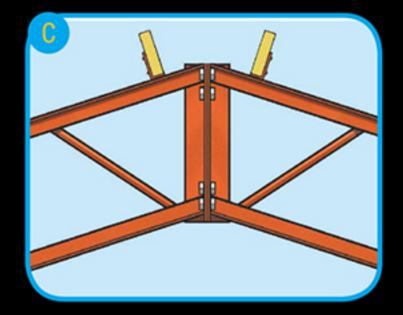

The roof truss easily connects to the sidewall leg, connecting with heavy duty plates and structural bolts.

Wood or steel purlins set on top of the steel truss attached to pre-welded clips with supplied fasteners every 2'.