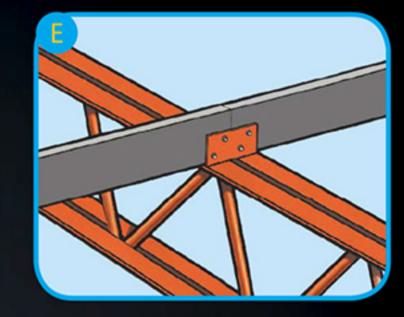

The roof truss easily connects to the sidewall leg, connecting with heavy duty plates and structural bolts.

Wood or steel purlins set on top of the steel truss attached to pre-welded clips with supplied fasteners every 2'.