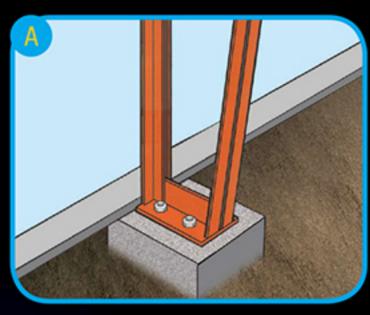

Setting the legs on full floor or basic concrete piers anchors building securely.

Wood or steel girts attach to the pre-welded clips with supplied fasteners every 2' giving superior strength and ease of interior finish.