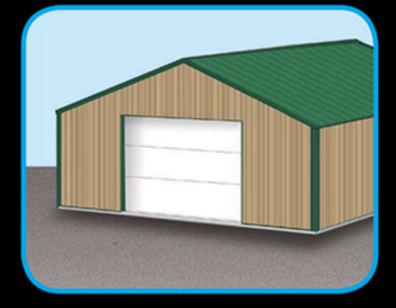

## Versatility

Worldwide buildings are available in a variety of sizes making them ideal for a number of applications: Garages, Shops, Hangars, Boat / RV storage, Churches, Farms, Residential, Recreational, Commercial and Industrial. We also specialize in custom / unique designs to meet your specifications.