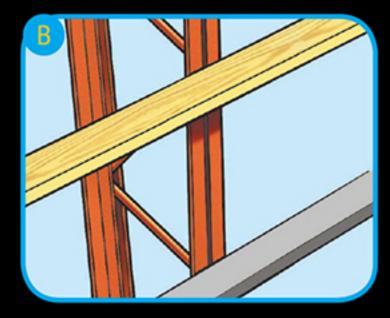

The roof truss easily connects to the sidewall leg, connecting with heavy duty plates and structural bolts.

Wood or steel purlins set on top of the steel truss attached to pre-welded clips with supplied fasteners every 2'.