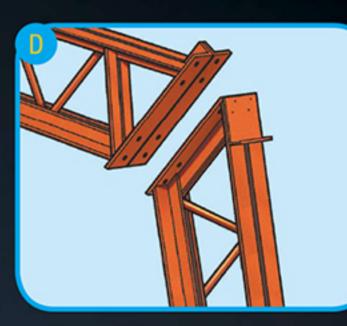

The roof truss easily connects to the sidewall leg, connecting with heavy duty plates and structural bolts.

Wood or steel purlins set on top of the steel truss attached to pre-welded clips with supplied fasteners every 2'.