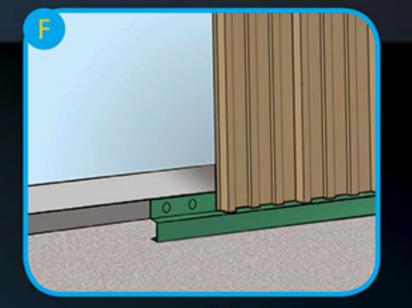

Attach the base trim to bottom girt to create a seal guard against the intrusion by rodents or insects.

Attach pre-cut 40 year warranty sheet metal for walls and roof using supplied weather tight pre-painted fasteners.