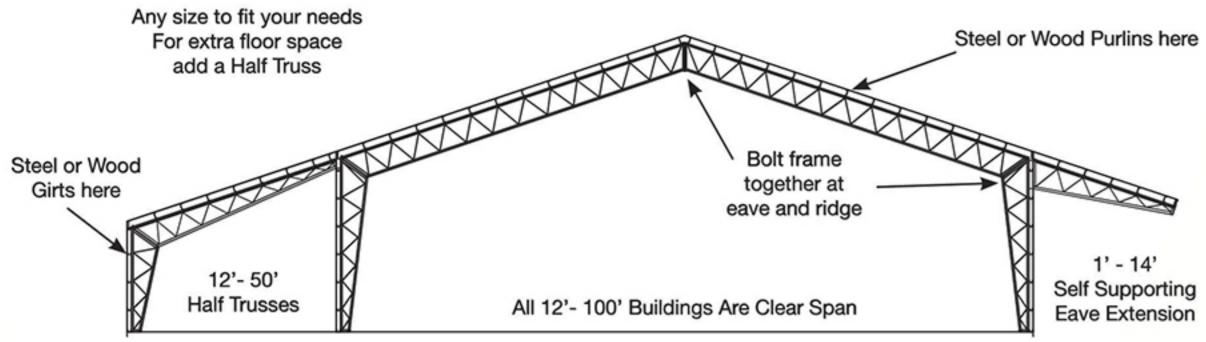

## Clear span widths 12' through 100'

## Add a 1/2 truss or a self-supporting overhang on one or both sides for more storage

## **Sheet metal loading**

LIVE LOADS: Standard secondary framing on 2' centers 108 PSF WIND LOADS: Standard secondary framing on 2' centers 144 PSF