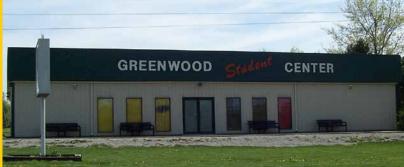

## **RECREATION CENTERS**

There are numerous recreational buildings being built across the country by private owners, clubs, and organizations.

Worldwide Steel Buildings is able to customize a building for any use at the best cost to our customers. Whether your building is for a basketball court or baseball facility we can customize the interior space to maximize the use. Many churches are building multi use

recreational centers that not only give them a place for a youth center but a meeting place where large numbers of people can gather in one area. Finishing off the interior of the building is easy with our secondary framing on two-foot centers. This saves our customers thousands of dollars by not having the expense of building additional stud walls. We also offer a second floor option for those customers needing offices or extra storage space with our exclusive mezzanine bar joist system.