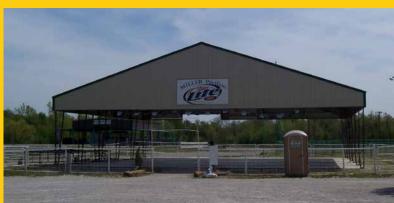

## **RECREATION CENTERS**

There are numerous recreational buildings being built across the country by private owners, clubs, and organizations.

Worldwide Steel Buildings is able to customize a building for any use at the best cost to our customers. Whether your building is for a basketball court or baseball facility we can customize the interior space to maximize the use. Many churches are building multi use

recreational centers that not only give them a place for a youth center but a meeting place where large numbers of people can gather in one area. Finishing off the interior of the building is easy with our secondary framing on two-foot centers. This saves our customers thousands of dollars by not having the expense of building additional stud walls. We also offer a second floor option for those customers needing offices or extra storage space with our exclusive mezzanine bar joist system.