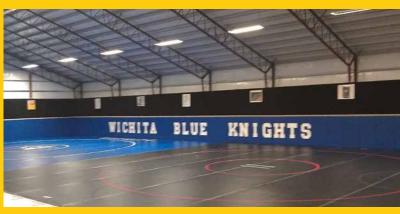

## **RECREATION CENTERS**

There are numerous recreational buildings being built across the country by private owners, clubs, and organizations.

Worldwide Steel Buildings is able to customize a building for any use at the best cost to our customers. Whether your building is for a basketball court or baseball facility we can customize the interior space to maximize the use. Many churches are building multi use

recreational centers that not only give them a place for a youth center but a meeting place where large numbers of people can gather in one area. Finishing off the interior of the building is easy with our secondary framing on two-foot centers. This saves our customers thousands of dollars by not having the expense of building additional stud walls. We also offer a second floor option for those customers needing offices or extra storage space with our exclusive mezzanine bar joist system.