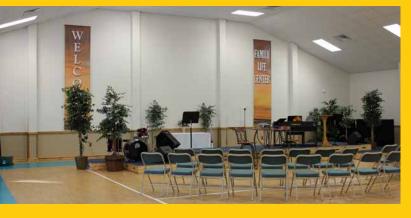

## **RECREATION CENTERS**

There are numerous recreational buildings being built across the country by private owners, clubs, and organizations.

Worldwide Steel Buildings is able to customize a building for any use at the best cost to our customers. Whether your building is for a basketball court or baseball facility we can customize the interior space to maximize the use. Many churches are building multi use

recreational centers that not only give them a place for a youth center but a meeting place where large numbers of people can gather in one area. Finishing off the interior of the building is easy with our secondary framing on two-foot centers. This saves our customers thousands of dollars by not having the expense of building additional stud walls. We also offer a second floor option for those customers needing offices or extra storage space with our exclusive mezzanine bar joist system.