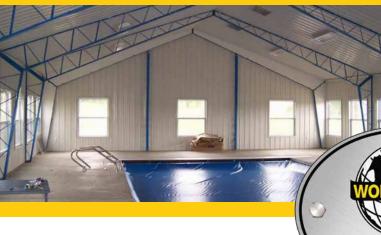

## **RECREATION CENTERS**

There are numerous recreational buildings being built across the country by private owners, clubs, and organizations.

Worldwide Steel Buildings is able to customize a building for any use at the best cost to our customers. Whether your building is for a basketball court or baseball facility we can customize the interior space to maximize the use. Many churches are building multi use

recreational centers that not only give them a place for a youth center but a meeting place where large numbers of people can gather in one area. Finishing off the interior of the building is easy with our secondary framing on two-foot centers. This saves our customers thousands of dollars by not having the expense of building additional stud walls. We also offer a second floor option for those customers needing offices or extra storage space with our exclusive mezzanine bar joist system.