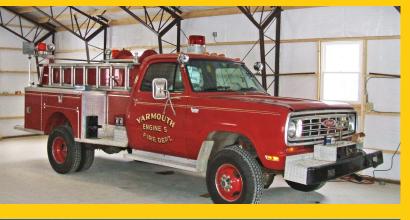

## **GARAGES AND SHOPS**

Build the Steel Garage Of Your Dreams and protect what matters.

Our steel truss construction provides the strength and durability to protect your vehicles, bikes, workshop, toys, recreational equipment — or any of your other prized possessions. The versatile building designs allow you to customize and finish off your building to your desired specifications.