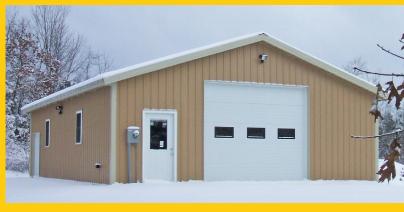

## **GARAGES AND SHOPS**

Build the Steel Garage Of Your Dreams and protect what matters.

Our steel truss construction provides the strength and durability to protect your vehicles, bikes, workshop, toys, recreational equipment — or any of your other prized possessions. The versatile building designs allow you to customize and finish off your building to your desired specifications.

But the quick (can be erected 3 to 5X faster than conventional construction), easy (preengineered for simplicity) and economical (most buildings don't require rental of heavy equipment) assembly is what customers love the most. Our DIY designs make it easy whether doing it yourself or hiring outside help. With a 50 year structural warranty and the strength to stand up against what mother nature throws at it, you will have peace of mind knowing you built the best building available.