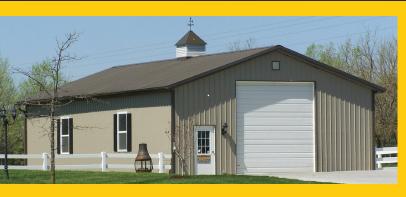

## **GARAGES AND SHOPS**

Build the Steel Garage Of Your Dreams and protect what matters.

Our steel truss construction provides the strength and durability to protect your vehicles, bikes, workshop, toys, recreational equipment — or any of your other prized possessions. The versatile building designs allow you to customize and finish off your building to your desired specifications.

But the quick (can be erected 3 to 5X faster than conventional construction), easy (preengineered for simplicity) and economical (most buildings don't require rental of heavy equipment) assembly is what customers love the most. Our DIY designs make it easy whether doing it yourself or hiring outside help. With a 50 year structural warranty and the strength to stand up against what mother nature throws at it, you will have peace of mind knowing you built the best building available.