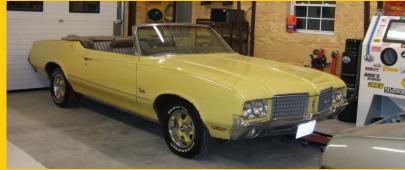

## **GARAGES AND SHOPS**

Build the Steel Garage Of Your Dreams and protect what matters.

Our steel truss construction provides the strength and durability to protect your vehicles, bikes, workshop, toys, recreational equipment — or any of your other prized possessions. The versatile building designs allow you to customize and finish off your building to your desired specifications.