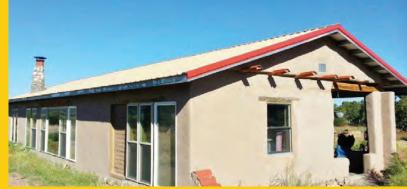

## More and more people are building their homes out of steel trusses.

Not only are they stronger than wood, but they allow the owner to make the choice in the room sizes and locations because the interior walls are not required to be load bearing. Worldwide Steel Buildings' system offers the owner the opportunity to use steel or wood for the secondary framing, and with the secondary framing on 2' centers, the interior can be finished off without having to build additional interior stud walls. Second floors are easy with our exclusive bar joist system and porches are available with or without legs. Dress the exterior with stucco or brick if you're wanting a different look. Worldwide buildings are the most versatile and strongest buildings available.