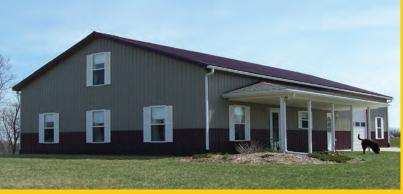

## More and more people are building their homes out of steel trusses.

Not only are they stronger than wood, but they allow the owner to make the choice in the room sizes and locations because the interior walls are not required to be load bearing. Worldwide Steel Buildings' system offers the owner the opportunity to use steel or wood for the secondary framing, and with the secondary framing on 2' centers, the interior can be finished off without having to build additional interior stud walls. Second floors are easy with our exclusive bar joist system and porches are available with or without legs. Dress the exterior with stucco or brick if you're wanting a different look. Worldwide buildings are the most versatile and strongest buildings available.