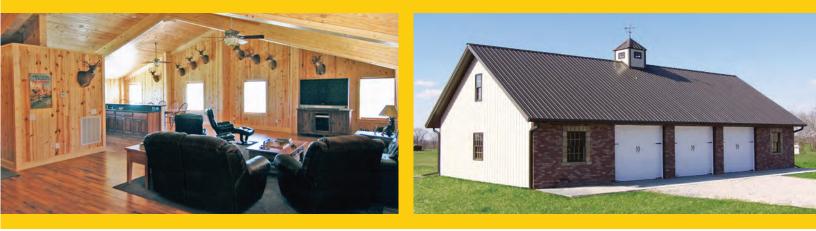

## More and more people are building their homes out of steel trusses.

Not only are they stronger than wood, but they allow the owner to make the choice in the room sizes and locations because the interior walls are not required to be load bearing. Worldwide Steel Buildings' system offers the owner the opportunity to use steel or wood for the secondary framing, and with the secondary framing on 2' centers, the interior can be finished off without having to build additional interior stud walls. Second floors are easy with our exclusive bar joist system and porches are available with or without legs. Dress the exterior with stucco or brick if you're wanting a different look. Worldwide buildings are the most versatile and strongest buildings available.