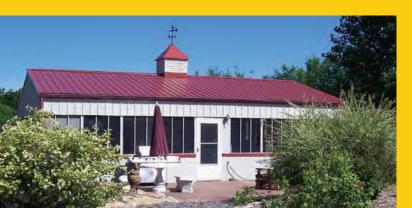

## More and more people are building their homes out of steel trusses.

Not only are they stronger than wood, but they allow the owner to make the choice in the room sizes and locations because the interior walls are not required to be load bearing. Worldwide Steel Buildings' system offers the owner the opportunity to use steel or wood for the secondary framing, and with the secondary framing on 2' centers, the interior can be finished off without having to build additional interior stud walls. Second floors are easy with our exclusive bar joist system and porches are available with or without legs. Dress the exterior with stucco or brick if you're wanting a different look. Worldwide buildings are the most versatile and strongest buildings available.