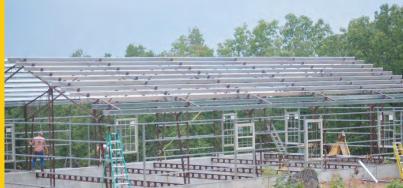

## More and more people are building their homes out of steel trusses.

Not only are they stronger than wood, but they allow the owner to make the choice in the room sizes and locations because the interior walls are not required to be load bearing. Worldwide Steel Buildings' system offers the owner the opportunity to use steel or wood for the secondary framing, and with the secondary framing on 2' centers, the interior can be finished off without having to build additional interior stud walls. Second floors are easy with our exclusive bar joist system and porches are available with or without legs. Dress the exterior with stucco or brick if you're wanting a different look. Worldwide buildings are the most versatile and strongest buildings available.