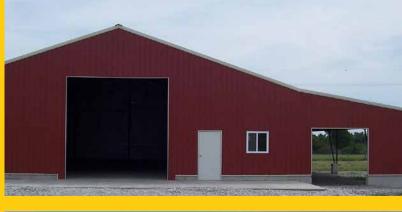

## **AGRICULTURAL**

When it comes to machine storage or agricultural storage buildings, we have over 29 years experience manufacturing the strongest building kits available.

We have supplied our building kits in all 50 States. With our simple do it yourself erection

manual, you will feel confident in building it yourself or hiring a local contractor. Worldwide Steel Buildings go up fast and can be put on simple piers you can pour yourself. With the option of wood or steel secondary framing and the versatility of being able to add a second floor for additional storage, Worldwide Steel Buildings has become the number one choice of farms all across America.