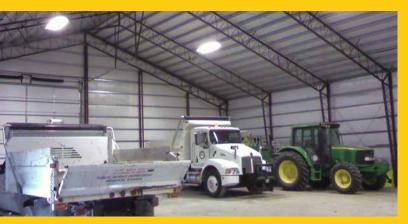

## **AGRICULTURAL**

When it comes to machine storage or agricultural storage buildings, we have over 29 years experience manufacturing the strongest building kits available.

We have supplied our building kits in all 50 States. With our simple do it yourself erection

manual, you will feel confident in building it yourself or hiring a local contractor. Worldwide Steel Buildings go up fast and can be put on simple piers you can pour yourself. With the option of wood or steel secondary framing and the versatility of being able to add a second floor for additional storage, Worldwide Steel Buildings has become the number one choice of farms all across America.