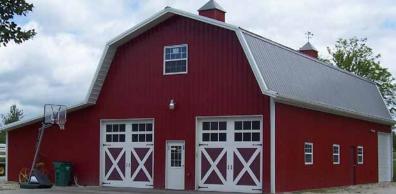

## **AGRICULTURAL**

When it comes to machine storage or agricultural storage buildings, we have over 29 years experience manufacturing the strongest building kits available.

We have supplied our building kits in all 50 States. With our simple do it yourself erection

manual, you will feel confident in building it yourself or hiring a local contractor. Worldwide Steel Buildings go up fast and can be put on simple piers you can pour yourself. With the option of wood or steel secondary framing and the versatility of being able to add a second floor for additional storage, Worldwide Steel Buildings has become the number one choice of farms all across America.